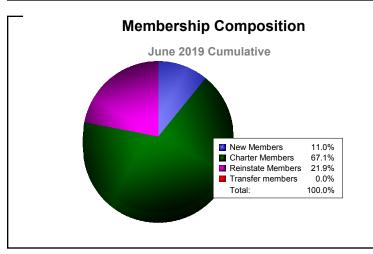

MBR0065 Page 5 of 7 10/3/2019 3:10:09PM

| Year      | New<br>Clubs | Dropped<br>Clubs | Gain/<br>Loss<br>Clubs | New<br>Members | Charter<br>Members | Reinstate<br>Members | Transfer<br>Members | Total<br>Member<br>Added | Total<br>Members<br>Dropped | Gain/<br>Loss<br>Members |
|-----------|--------------|------------------|------------------------|----------------|--------------------|----------------------|---------------------|--------------------------|-----------------------------|--------------------------|
| 2014-2015 | 1            | 0                | 1                      | 27             | 25                 | 0                    | 0                   | 52                       | -16                         | 36                       |
| 2015-2016 | 1            | 0                | 1                      | 12             | 23                 | 0                    | 0                   | 35                       | -12                         | 23                       |
| 2016-2017 | 0            | 0                | 0                      | 14             | 0                  | 0                    | 0                   | 14                       | -17                         | -3                       |
| 2017-2018 | 2            | 0                | 2                      | 17             | 42                 | 1                    | 1                   | 61                       | -36                         | 25                       |
| 2018-2019 | 1            | 0                | 1                      | 8              | 49                 | 16                   | 0                   | 73                       | -84                         | -11                      |
| Average   | 1            | 0                | 1                      | 16             | 28                 | 3                    | 0                   | 47                       | -33                         | 14                       |