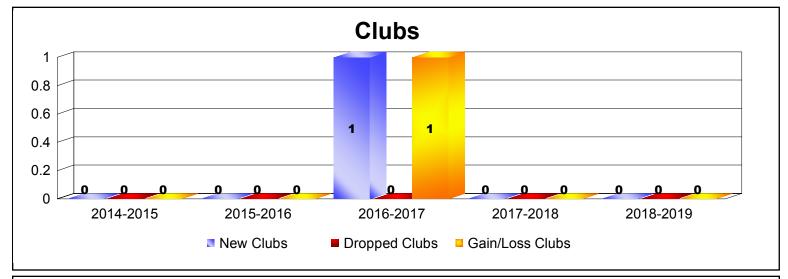

MBR0065 Page 1 of 7 10/3/2019 3:10:09PM

| Year      | New<br>Clubs | Dropped<br>Clubs | Gain/<br>Loss<br>Clubs | New<br>Members | Charter<br>Members | Reinstate<br>Members | Transfer<br>Members | Total<br>Member<br>Added | Total<br>Members<br>Dropped | Gain/<br>Loss<br>Members |
|-----------|--------------|------------------|------------------------|----------------|--------------------|----------------------|---------------------|--------------------------|-----------------------------|--------------------------|
| 2014-2015 | 0            | 0                | 0                      | 0              | 0                  | 0                    | 0                   | 0                        | 0                           | 0                        |
| 2015-2016 | 0            | 0                | 0                      | 0              | 0                  | 0                    | 0                   | 0                        | 0                           | 0                        |
| 2016-2017 | 0            | 0                | 0                      | 0              | 0                  | 0                    | 0                   | 0                        | 0                           | 0                        |
| 2017-2018 | 0            | 0                | 0                      | 2              | 0                  | 0                    | 0                   | 2                        | -12                         | -10                      |
| 2018-2019 | 0            | 0                | 0                      | 0              | 0                  | 0                    | 0                   | 0                        | 0                           | 0                        |
| Average   | 0            | 0                | 0                      | 0              | 0                  | 0                    | 0                   | 0                        | -2                          | -2                       |