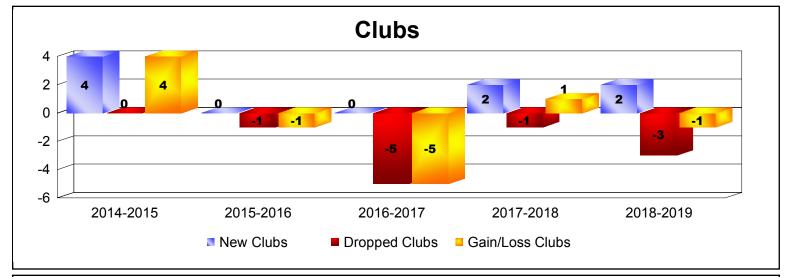

MBR0065 Page 3 of 7 10/3/2019 3:10:09PM

| Year      | New<br>Clubs | Dropped<br>Clubs | Gain/<br>Loss<br>Clubs | New<br>Members | Charter<br>Members | Reinstate<br>Members | Transfer<br>Members | Total<br>Member<br>Added | Total<br>Members<br>Dropped | Gain/<br>Loss<br>Members |
|-----------|--------------|------------------|------------------------|----------------|--------------------|----------------------|---------------------|--------------------------|-----------------------------|--------------------------|
| 2014-2015 | 4            | 0                | 4                      | 56             | 90                 | 3                    | 0                   | 149                      | -104                        | 45                       |
| 2015-2016 | 0            | -1               | -1                     | 38             | 7                  | 11                   | 0                   | 56                       | -90                         | -34                      |
| 2016-2017 | 0            | -5               | -5                     | 68             | 3                  | 22                   | 1                   | 94                       | -166                        | -72                      |
| 2017-2018 | 2            | -1               | 1                      | 41             | 52                 | 0                    | 4                   | 97                       | -73                         | 24                       |
| 2018-2019 | 2            | -3               | -1                     | 28             | 45                 | 1                    | 0                   | 74                       | -66                         | 8                        |
| Average   | 2            | -2               | 0                      | 46             | 39                 | 7                    | 1                   | 94                       | -100                        | -6                       |