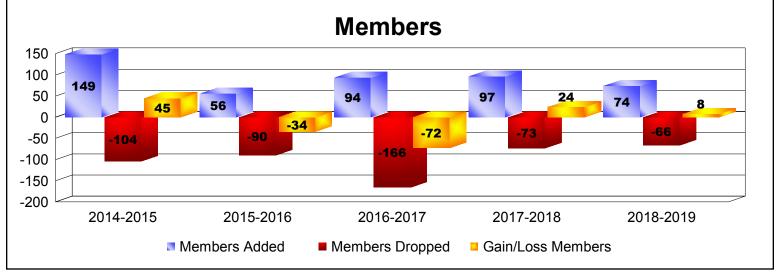

MBR0065 Page 3 of 7 10/3/2019 3:10:09PM

| Year      | New<br>Clubs | Dropped<br>Clubs | Gain/<br>Loss<br>Clubs | New<br>Members | Charter<br>Members | Reinstate<br>Members | Transfer<br>Members | Total<br>Member<br>Added | Total<br>Members<br>Dropped | Gain/<br>Loss<br>Members |
|-----------|--------------|------------------|------------------------|----------------|--------------------|----------------------|---------------------|--------------------------|-----------------------------|--------------------------|
| 2014-2015 | 4            | 0                | 4                      | 56             | 90                 | 3                    | 0                   | 149                      | -104                        | 45                       |
| 2015-2016 | 0            | -1               | -1                     | 38             | 7                  | 11                   | 0                   | 56                       | -90                         | -34                      |
| 2016-2017 | 0            | -5               | -5                     | 68             | 3                  | 22                   | 1                   | 94                       | -166                        | -72                      |
| 2017-2018 | 2            | -1               | 1                      | 41             | 52                 | 0                    | 4                   | 97                       | -73                         | 24                       |
| 2018-2019 | 2            | -3               | -1                     | 28             | 45                 | 1                    | 0                   | 74                       | -66                         | 8                        |
| Average   | 2            | -2               | 0                      | 46             | 39                 | 7                    | 1                   | 94                       | -100                        | -6                       |