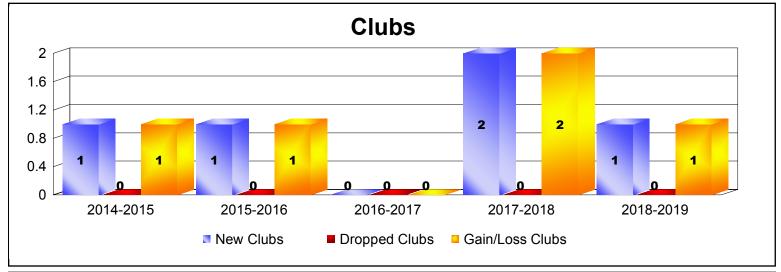

MBR0065 Page 5 of 7 10/3/2019 3:10:09PM

| Year      | New<br>Clubs | Dropped<br>Clubs | Gain/<br>Loss<br>Clubs | New<br>Members | Charter<br>Members | Reinstate<br>Members | Transfer<br>Members | Total<br>Member<br>Added | Total<br>Members<br>Dropped | Gain/<br>Loss<br>Members |
|-----------|--------------|------------------|------------------------|----------------|--------------------|----------------------|---------------------|--------------------------|-----------------------------|--------------------------|
| 2014-2015 | 1            | 0                | 1                      | 27             | 25                 | 0                    | 0                   | 52                       | -16                         | 36                       |
| 2015-2016 | 1            | 0                | 1                      | 12             | 23                 | 0                    | 0                   | 35                       | -12                         | 23                       |
| 2016-2017 | 0            | 0                | 0                      | 14             | 0                  | 0                    | 0                   | 14                       | -17                         | -3                       |
| 2017-2018 | 2            | 0                | 2                      | 17             | 42                 | 1                    | 1                   | 61                       | -36                         | 25                       |
| 2018-2019 | 1            | 0                | 1                      | 8              | 49                 | 16                   | 0                   | 73                       | -84                         | -11                      |
| Average   | 1            | 0                | 1                      | 16             | 28                 | 3                    | 0                   | 47                       | -33                         | 14                       |