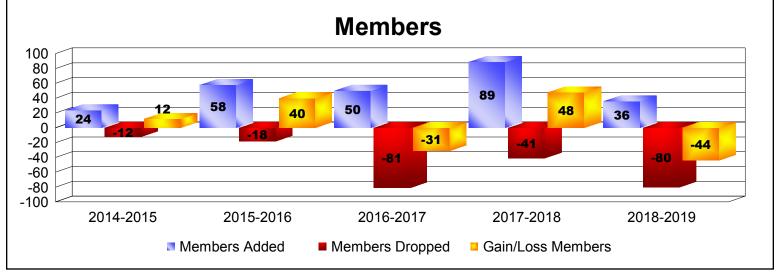

| Year      | New<br>Clubs | Dropped<br>Clubs | Gain/<br>Loss<br>Clubs | New<br>Members | Charter<br>Members | Reinstate<br>Members | Transfer<br>Members | Total<br>Member<br>Added | Total<br>Members<br>Dropped | Gain/<br>Loss<br>Members |
|-----------|--------------|------------------|------------------------|----------------|--------------------|----------------------|---------------------|--------------------------|-----------------------------|--------------------------|
| 2014-2015 | 0            | 0                | 0                      | 24             | 0                  | 0                    | 0                   | 24                       | -12                         | 12                       |
| 2015-2016 | 2            | 0                | 2                      | 11             | 47                 | 0                    | 0                   | 58                       | -18                         | 40                       |
| 2016-2017 | 0            | -2               | -2                     | 27             | 10                 | 13                   | 0                   | 50                       | -81                         | -31                      |
| 2017-2018 | 1            | 0                | 1                      | 38             | 51                 | 0                    | 0                   | 89                       | -41                         | 48                       |
| 2018-2019 | 0            | 0                | 0                      | 11             | 8                  | 16                   | 1                   | 36                       | -80                         | -44                      |
| Average   | 1            | 0                | 0                      | 22             | 23                 | 6                    | 0                   | 51                       | -46                         | 5                        |