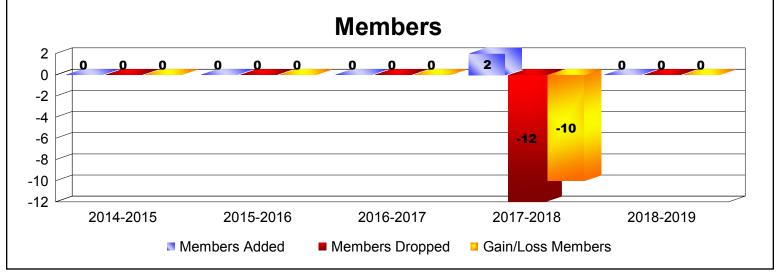

MBR0065 Page 1 of 7 10/3/2019 3:10:09PM

| Year      | New<br>Clubs | Dropped<br>Clubs | Gain/<br>Loss<br>Clubs | New<br>Members | Charter<br>Members | Reinstate<br>Members | Transfer<br>Members | Total<br>Member<br>Added | Total<br>Members<br>Dropped | Gain/<br>Loss<br>Members |
|-----------|--------------|------------------|------------------------|----------------|--------------------|----------------------|---------------------|--------------------------|-----------------------------|--------------------------|
| 2014-2015 | 0            | 0                | 0                      | 0              | 0                  | 0                    | 0                   | 0                        | 0                           | 0                        |
| 2015-2016 | 0            | 0                | 0                      | 0              | 0                  | 0                    | 0                   | 0                        | 0                           | 0                        |
| 2016-2017 | 0            | 0                | 0                      | 0              | 0                  | 0                    | 0                   | 0                        | 0                           | 0                        |
| 2017-2018 | 0            | 0                | 0                      | 2              | 0                  | 0                    | 0                   | 2                        | -12                         | -10                      |
| 2018-2019 | 0            | 0                | 0                      | 0              | 0                  | 0                    | 0                   | 0                        | 0                           | 0                        |
| Average   | 0            | 0                | 0                      | 0              | 0                  | 0                    | 0                   | 0                        | -2                          | -2                       |