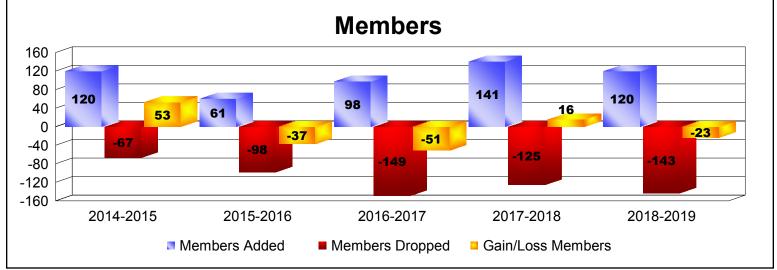

MBR0065 Page 4 of 7 10/3/2019 3:10:09PM

| Year      | New<br>Clubs | Dropped<br>Clubs | Gain/<br>Loss<br>Clubs | New<br>Members | Charter<br>Members | Reinstate<br>Members | Transfer<br>Members | Total<br>Member<br>Added | Total<br>Members<br>Dropped | Gain/<br>Loss<br>Members |
|-----------|--------------|------------------|------------------------|----------------|--------------------|----------------------|---------------------|--------------------------|-----------------------------|--------------------------|
| 2014-2015 | 2            | 0                | 2                      | 73             | 43                 | 1                    | 3                   | 120                      | -67                         | 53                       |
| 2015-2016 | 1            | 0                | 1                      | 34             | 24                 | 1                    | 2                   | 61                       | -98                         | -37                      |
| 2016-2017 | 1            | -2               | -1                     | 33             | 29                 | 35                   | 1                   | 98                       | -149                        | -51                      |
| 2017-2018 | 2            | -1               | 1                      | 41             | 84                 | 16                   | 0                   | 141                      | -125                        | 16                       |
| 2018-2019 | 1            | -1               | 0                      | 60             | 41                 | 17                   | 2                   | 120                      | -143                        | -23                      |
| Average   | 1            | -1               | 1                      | 48             | 44                 | 14                   | 2                   | 108                      | -116                        | -8                       |