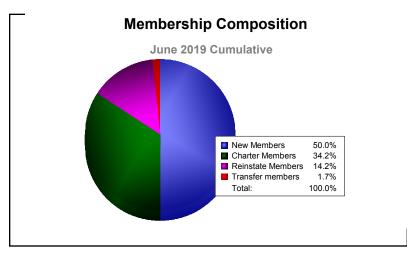

MBR0065 Page 5 of 7 10/3/2019 3:10:09PM

| Year      | New<br>Clubs | Dropped<br>Clubs | Gain/<br>Loss<br>Clubs | New<br>Members | Charter<br>Members | Reinstate<br>Members | Transfer<br>Members | Total<br>Member<br>Added | Total<br>Members<br>Dropped | Gain/<br>Loss<br>Members |
|-----------|--------------|------------------|------------------------|----------------|--------------------|----------------------|---------------------|--------------------------|-----------------------------|--------------------------|
| 2014-2015 | 1            | 0                | 1                      | 27             | 25                 | 0                    | 0                   | 52                       | -16                         | 36                       |
| 2015-2016 | 1            | 0                | 1                      | 12             | 23                 | 0                    | 0                   | 35                       | -12                         | 23                       |
| 2016-2017 | 0            | 0                | 0                      | 14             | 0                  | 0                    | 0                   | 14                       | -17                         | -3                       |
| 2017-2018 | 2            | 0                | 2                      | 17             | 42                 | 1                    | 1                   | 61                       | -36                         | 25                       |
| 2018-2019 | 1            | 0                | 1                      | 8              | 49                 | 16                   | 0                   | 73                       | -84                         | -11                      |
| Average   | 1            | 0                | 1                      | 16             | 28                 | 3                    | 0                   | 47                       | -33                         | 14                       |