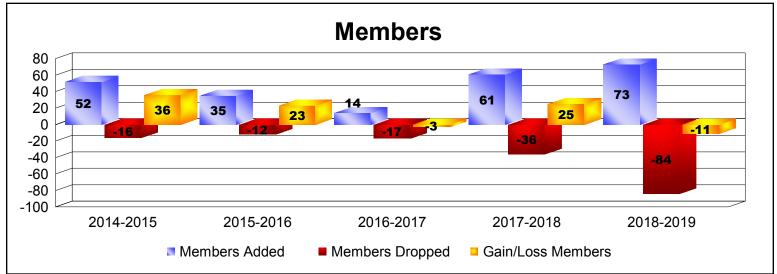

MBR0065 Page 5 of 7 10/3/2019 3:10:09PM

| Year      | New<br>Clubs | Dropped<br>Clubs | Gain/<br>Loss<br>Clubs | New<br>Members | Charter<br>Members | Reinstate<br>Members | Transfer<br>Members | Total<br>Member<br>Added | Total<br>Members<br>Dropped | Gain/<br>Loss<br>Members |
|-----------|--------------|------------------|------------------------|----------------|--------------------|----------------------|---------------------|--------------------------|-----------------------------|--------------------------|
| 2014-2015 | 1            | 0                | 1                      | 27             | 25                 | 0                    | 0                   | 52                       | -16                         | 36                       |
| 2015-2016 | 1            | 0                | 1                      | 12             | 23                 | 0                    | 0                   | 35                       | -12                         | 23                       |
| 2016-2017 | 0            | 0                | 0                      | 14             | 0                  | 0                    | 0                   | 14                       | -17                         | -3                       |
| 2017-2018 | 2            | 0                | 2                      | 17             | 42                 | 1                    | 1                   | 61                       | -36                         | 25                       |
| 2018-2019 | 1            | 0                | 1                      | 8              | 49                 | 16                   | 0                   | 73                       | -84                         | -11                      |
| Average   | 1            | 0                | 1                      | 16             | 28                 | 3                    | 0                   | 47                       | -33                         | 14                       |