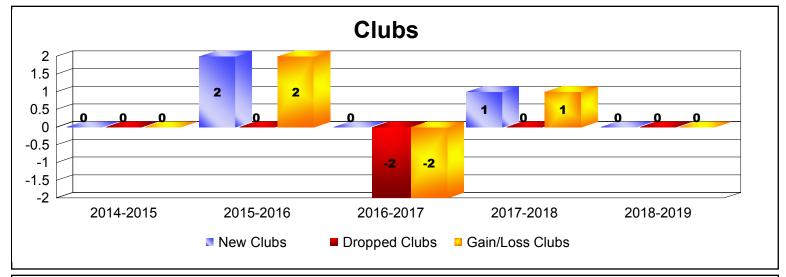

| Year      | New<br>Clubs | Dropped<br>Clubs | Gain/<br>Loss<br>Clubs | New<br>Members | Charter<br>Members | Reinstate<br>Members | Transfer<br>Members | Total<br>Member<br>Added | Total<br>Members<br>Dropped | Gain/<br>Loss<br>Members |
|-----------|--------------|------------------|------------------------|----------------|--------------------|----------------------|---------------------|--------------------------|-----------------------------|--------------------------|
| 2014-2015 | 0            | 0                | 0                      | 24             | 0                  | 0                    | 0                   | 24                       | -12                         | 12                       |
| 2015-2016 | 2            | 0                | 2                      | 11             | 47                 | 0                    | 0                   | 58                       | -18                         | 40                       |
| 2016-2017 | 0            | -2               | -2                     | 27             | 10                 | 13                   | 0                   | 50                       | -81                         | -31                      |
| 2017-2018 | 1            | 0                | 1                      | 38             | 51                 | 0                    | 0                   | 89                       | -41                         | 48                       |
| 2018-2019 | 0            | 0                | 0                      | 11             | 8                  | 16                   | 1                   | 36                       | -80                         | -44                      |
| Average   | 1            | 0                | 0                      | 22             | 23                 | 6                    | 0                   | 51                       | -46                         | 5                        |