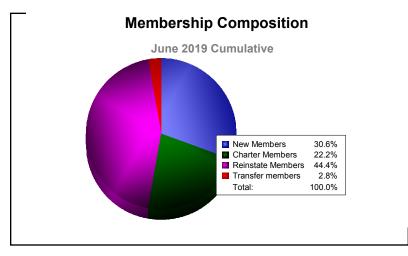

| -81                         | -31                      |
| 2017-2018 | 1            | 0                | 1                      | 38             | 51                 | 0                    | 0                   | 89                       | -41                         | 48                       |
| 2018-2019 | 0            | 0                | 0                      | 11             | 8                  | 16                   | 1                   | 36                       | -80                         | -44                      |
| Average   | 1            | 0                | 0                      | 22             | 23                 | 6                    | 0                   | 51                       | -46                         | 5                        |









MBR0065 Page 1 of 7 10/3/2019 3:10:09PM

| Year      | New<br>Clubs | Dropped<br>Clubs | Gain/<br>Loss<br>Clubs | New<br>Members | Charter<br>Members | Reinstate<br>Members | Transfer<br>Members | Total<br>Member<br>Added | Total<br>Members<br>Dropped | Gain/<br>Loss<br>Members |
|-----------|--------------|------------------|------------------------|----------------|--------------------|----------------------|---------------------|--------------------------|-----------------------------|--------------------------|
| 2014-2015 | 0            | 0                | 0                      | 0              | 0                  | 0                    | 0                   | 0                        | 0                           | 0                        |
| 2015-2016 | 0            | 0