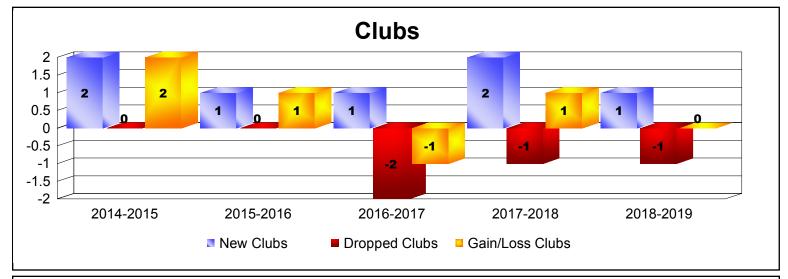

MBR0065 Page 4 of 7 10/3/2019 3:10:09PM

| Year      | New<br>Clubs | Dropped<br>Clubs | Gain/<br>Loss<br>Clubs | New<br>Members | Charter<br>Members | Reinstate<br>Members | Transfer<br>Members | Total<br>Member<br>Added | Total<br>Members<br>Dropped | Gain/<br>Loss<br>Members |
|-----------|--------------|------------------|------------------------|----------------|--------------------|----------------------|---------------------|--------------------------|-----------------------------|--------------------------|
| 2014-2015 | 2            | 0                | 2                      | 73             | 43                 | 1                    | 3                   | 120                      | -67                         | 53                       |
| 2015-2016 | 1            | 0                | 1                      | 34             | 24                 | 1                    | 2                   | 61                       | -98                         | -37                      |
| 2016-2017 | 1            | -2               | -1                     | 33             | 29                 | 35                   | 1                   | 98                       | -149                        | -51                      |
| 2017-2018 | 2            | -1               | 1                      | 41             | 84                 | 16                   | 0                   | 141                      | -125                        | 16                       |
| 2018-2019 | 1            | -1               | 0                      | 60             | 41                 | 17                   | 2                   | 120                      | -143                        | -23                      |
| Average   | 1            | -1               | 1                      | 48             | 44                 | 14                   | 2                   | 108                      | -116                        | -8                       |