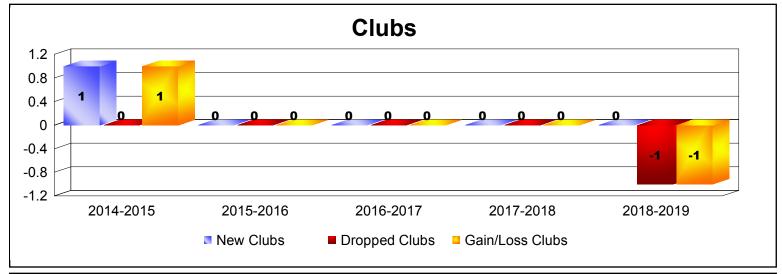

| Year      | New<br>Clubs | Dropped<br>Clubs | Gain/<br>Loss<br>Clubs | New<br>Members | Charter<br>Members | Reinstate<br>Members | Transfer<br>Members | Total<br>Member<br>Added | Total<br>Members<br>Dropped | Gain/<br>Loss<br>Members |
|-----------|--------------|------------------|------------------------|----------------|--------------------|----------------------|---------------------|--------------------------|-----------------------------|--------------------------|
| 2014-2015 | 1            | 0                | 1                      | 0              | 30                 | 0                    | 0                   | 30                       | 0                           | 30                       |
| 2015-2016 | 0            | 0                | 0                      | 0              | 0                  | 0                    | 0                   | 0                        | -2                          | -2                       |
| 2016-2017 | 0            | 0                | 0                      | 0              | 28                 | 0                    | 0                   | 28                       | -28                         | 0                        |
| 2017-2018 | 0            | 0                | 0                      | 0              | 0                  | 0                    | 0                   | 0                        | 0                           | 0                        |
| 2018-2019 | 0            | -1               | -1                     | 0              | 0                  | 0                    | 0                   | 0                        | -28                         | -28                      |
| Average   | 0            | 0                | 0                      | 0              | 12                 | 0                    | 0                   | 12                       | -12                         | 0                        |