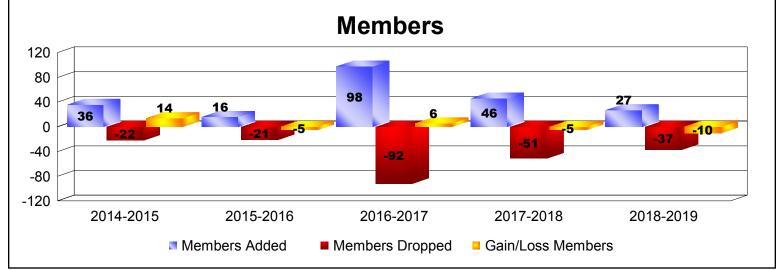

MBR0065 Page 2 of 7 10/3/2019 3:10:09PM

| Year      | New<br>Clubs | Dropped<br>Clubs | Gain/<br>Loss<br>Clubs | New<br>Members | Charter<br>Members | Reinstate<br>Members | Transfer<br>Members | Total<br>Member<br>Added | Total<br>Members<br>Dropped | Gain/<br>Loss<br>Members |
|-----------|--------------|------------------|------------------------|----------------|--------------------|----------------------|---------------------|--------------------------|-----------------------------|--------------------------|
| 2014-2015 | 0            | 0                | 0                      | 36             | 0                  | 0                    | 0                   | 36                       | -22                         | 14                       |
| 2015-2016 | 0            | 0                | 0                      | 15             | 0                  | 0                    | 1                   | 16                       | -21                         | -5                       |
| 2016-2017 | 1            | 0                | 1                      | 23             | 35                 | 40                   | 0                   | 98                       | -92                         | 6                        |
| 2017-2018 | 0            | 0                | 0                      | 31             | 4                  | 11                   | 0                   | 46                       | -51                         | -5                       |
| 2018-2019 | 0            | 0                | 0                      | 26             | 1                  | 0                    | 0                   | 27                       | -37                         | -10                      |
| Average   | 0            | 0                | 0                      | 26             | 8                  | 10                   | 0                   | 45                       | -45                         | 0                        |