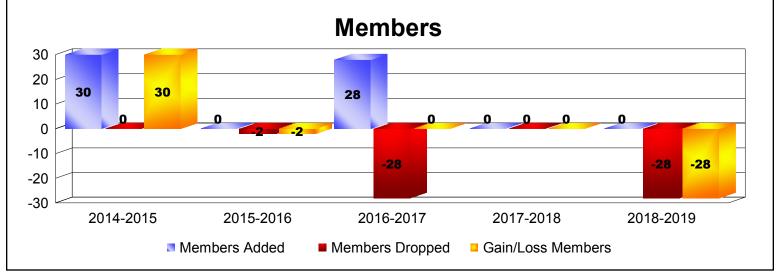

| Year      | New<br>Clubs | Dropped<br>Clubs | Gain/<br>Loss<br>Clubs | New<br>Members | Charter<br>Members | Reinstate<br>Members | Transfer<br>Members | Total<br>Member<br>Added | Total<br>Members<br>Dropped | Gain/<br>Loss<br>Members |
|-----------|--------------|------------------|------------------------|----------------|--------------------|----------------------|---------------------|--------------------------|-----------------------------|--------------------------|
| 2014-2015 | 1            | 0                | 1                      | 0              | 30                 | 0                    | 0                   | 30                       | 0                           | 30                       |
| 2015-2016 | 0            | 0                | 0                      | 0              | 0                  | 0                    | 0                   | 0                        | -2                          | -2                       |
| 2016-2017 | 0            | 0                | 0                      | 0              | 28                 | 0                    | 0                   | 28                       | -28                         | 0                        |
| 2017-2018 | 0            | 0                | 0                      | 0              | 0                  | 0                    | 0                   | 0                        | 0                           | 0                        |
| 2018-2019 | 0            | -1               | -1                     | 0              | 0                  | 0                    | 0                   | 0                        | -28                         | -28                      |
| Average   | 0            | 0                | 0                      | 0              | 12                 | 0                    | 0                   | 12                       | -12                         | 0                        |